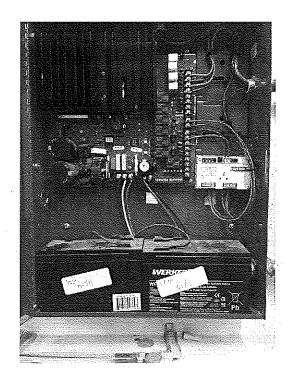

#### FACP

| Fire alarm manufacturer Notifier                  |             |      |    |
|---------------------------------------------------|-------------|------|----|
| Model # AFP-100                                   | Software Re | əv.: |    |
| Location Boiler 15xm                              |             |      |    |
| Battery model 2ah _ Oty _ Nominal Voltage _ 2     | )           |      |    |
| Date Installed                                    |             |      |    |
| A/C breaker panel # Breaker #                     | Yes         | NA   | No |
| Is A/C breaker identified and labeled fire alarm? |             |      |    |
| ASBUILT drawing on site?                          |             |      | Ø  |
| Date of last sensitivity test//4                  |             |      |    |
| SLC Class _B                                      |             |      |    |
| IDC Class//A                                      |             |      |    |
| NAC Class <u>B</u>                                |             |      |    |
| FACP TEST AND INSPECTIONS                         |             |      |    |