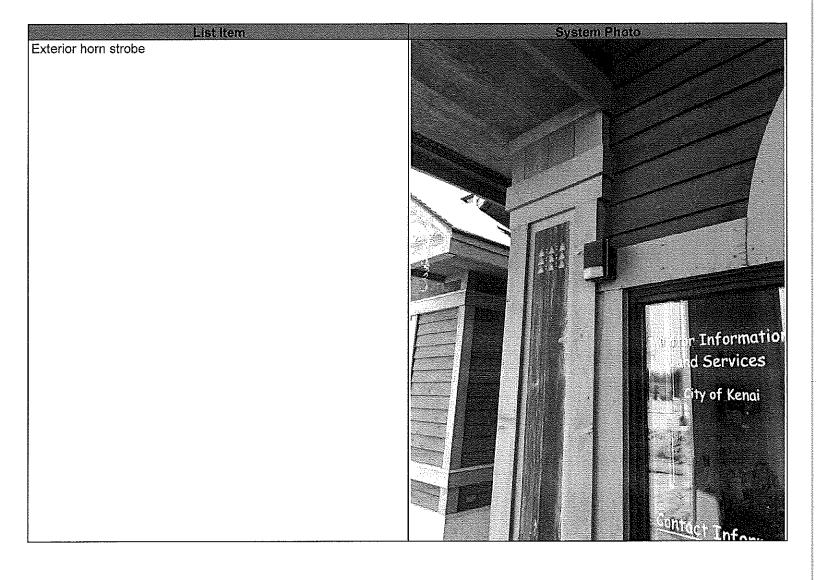

|

Notes

Special Procedures:

# **REPORT OF FINDINGS**

\*\* Any No answers, test failures or other problems found with the system must be explained here\*\* Findings: Pull station in preparation room is blocked.

Heat detectors are over 15 years

old and required to be replaced.

Outside horn strobe failed.

\*System Status:

3

System Photos

**Customer Name:** 

Signature Date 03/28/2017 Time 16:30 \* System Restored to Normal Operation \* Inspectors Signature

-----

Time 16:30







GMW Fire Protection, Inc. 6108 MacKay St. Anchorage, AK. 99518 (907) 336-5000 • Fax: (907) 336-5050

## **PROPERTY INSPECTED**

## Beacon Fire Training

Street: 450 Daubenspeck Circle City: Kenai State: AK ZIP: 99611 Floor's Tested: All Property Contact: Kelly Gifford Contact's Phone #: 283-3054 Job/Insp. Contract #: IO7987 Permit/File #: 871 Inspection Date: 03/27/2017

**General Information** 

Inspector: M Flaherty SOA Permit #: 09-075 Ø Annual Semi-annual Quarterly Acceptance Monitoring Company: Guardian Phone #: 907-646-8418 Account #: 615-687 Code:

Report To: City of Kenai Street: 210 Fidalgo Ave City: Kenai State: AK ZIP: 99611

Fire alarm manufacturer EST Model #: EST2 Software Rev.:

Location Main Entry ASBUILT drawing on site? No Date of last sensitivity test N/A Battery mod