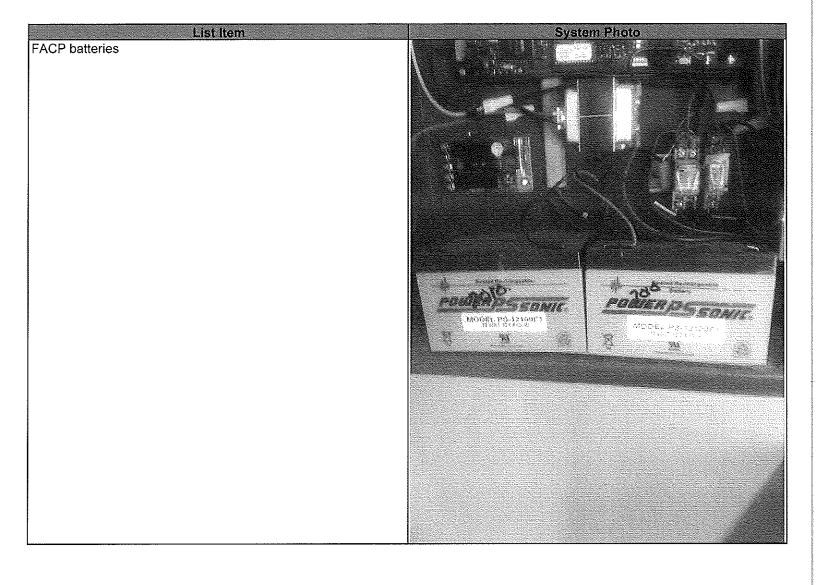

#### FACP

| Fire alarm manufacturer Notifier                  |             |      |    |
|---------------------------------------------------|-------------|------|----|
| Model # AFP-100                                   | Software Re | əv.: |    |
| Location Boiler 15xm                              |             |      |    |
| Battery model 2ah _ Oty _ Nominal Voltage _ 2     | )           |      |    |
| Date Installed                                    |             |      |    |
| A/C breaker panel # Breaker #                     | Yes         | NA   | No |
| Is A/C breaker identified and labeled fire alarm? |             |      |    |
| ASBUILT drawing on site?                          |             |      | Ø  |
| Date of last sensitivity test//4                  |             |      |    |
| SLC Class _B                                      |             |      |    |
| IDC Class//A                                      |             |      |    |
| NAC Class <u>B</u>                                |             |      |    |
| FACP TEST AND INSPECTIONS                         |             |      |    |