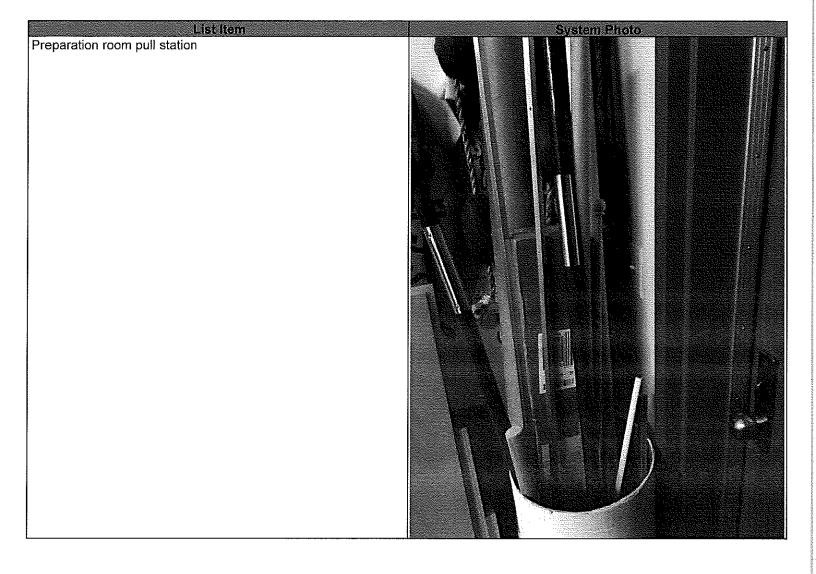

|

Notes

Special Procedures:

# **REPORT OF FINDINGS**

\*\* Any No answers, test failures or other problems found with the system must be explained here\*\* Findings: Pull station in preparation room is blocked.

Heat detectors are over 15 years

old and required to be replaced.

Outside horn strobe failed.

\*System Status:

3

System Photos

**Customer Name:** 

Signature Date 03/28/2017 Time 16:30 \* System Restored to Normal Operation \* Inspectors Signature

-----

Time 16:30







GMW Fire Protection, Inc. 6108 MacKay St. Anchorage, AK. 99518 (907) 336-5000 • Fax: (907) 336-5050

## **PROPERTY INSPECTED**

## Beacon Fire Training

Street: 450 Daubenspeck Circle City: Kenai State: AK ZIP: 99611 Floor's Tested: All Property Contact: Kelly Gifford Contact's Phone #: 283-3054 Job/Insp. Contract #: IO7987 Permit/File #: 871 Inspection Date: 03/27/2017

**General Information** 

Inspector: M Flaherty SOA Permit #: 09-075 Ø Annual Semi-annual Quarterly Acceptance Monitoring Company: Guardian Phone #: 907-646-8418 Account #: 615-687 Code:

Report To: City of Kenai Street: 210 Fidalgo Ave City: Kenai State: AK ZIP: 99611

Fire alarm manufacturer EST Model #: EST2 Software Rev.:

Location Main Entry ASBUILT drawing on site? No Date of last sensitivity test N/A Battery m