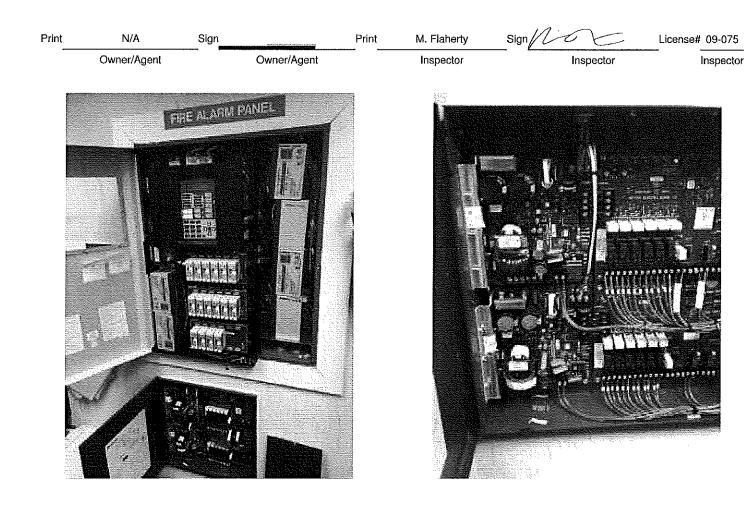

#### FACP

| Fire alarm manufacturer Notifier                  |             |      |    |
|---------------------------------------------------|-------------|------|----|
| Model # AFP-100                                   | Software Re | əv.: |    |
| Location Boiler 15xm                              |             |      |    |
| Battery model 2ah _ Oty _ Nominal Voltage _ 2     | )           |      |    |
| Date Installed                                    |             |      |    |
| A/C breaker panel # Breaker #                     | Yes         | NA   | No |
| Is A/C breaker identified and labeled fire alarm? |             |      |    |
| ASBUILT drawing on site?                          |             |      | Ø  |
| Date of last sensitivity test//4                  |             |      |    |
| SLC Class _B                                      |             |      |    |
| IDC Class//A                                      |             |      |    |
| NAC Class <u>B</u>                                |             |      |    |
| FACP TEST AND INSPECTIONS                         |             |      |    |

| Туре                 | Visual | N/A      | Pass      | Fail |
|----------------------|--------|----------|-----------|------|
| Control Panel        |        |          | Ø         |      |
| Interface EQ.        |        | <b>1</b> |           |      |
| Lamps / LEDS         |        |          | $\square$ |      |
| Fuses                |        |          |           |      |
| Primary Power Supply |        |          | Ø         |      |
| Trouble Signals      |        |          | ø         |      |
| Disconnect Switches  |        |          |           |      |
| Ground Fault Mont.   |        |          | Ø         |      |
| Remote Annunciators  |        |          | Й         |      |
| Circuits Sup.        |        |          | ø         |      |
| Battery Charges      |        |          |           |      |
| Transmission Type    |        |          |           |      |