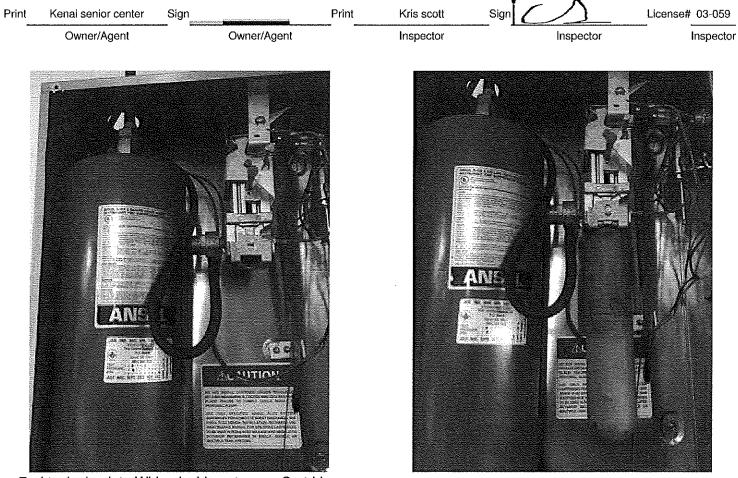

-------------------|-------|
| ~   |    |     | s     | Is a type K portable fire extinguisher present?                      |       |
| ~   |    |     | s     | Is the fire extinguisher placarded as a backup extinguishment means? |       |
| ~   |    |     | s     | Are personal instructed in the use of the fire extinguisher??        |       |



City of Kenai 210 Fidalgo Kenai AK 99611

# Inspection and Testing Report Annual Hood Service Inspected by: Kris scott Date: 03/06/2019

Start time 03/06/2019 02:20 pm Finish time 03/06/2019 02:28 pm

## Property

Senior Center Joe B 907-690-2459 361 Senior Court Kenai AK 99611

Page 3 of 3

Inspector Notes: 3 gallon tank needs replaced to stainless Steele old red tank are now obsolete LT 30 cartridge needs replaced

Red cylinder needs replaced



Red tank obsolete Wiring inside automam Cartridge needs replaced



City of Kenai 210 Fidalgo Kenai AK 99611

# Inspection and Testing Report Annual Sprinkler Inspection Inspected by: Ilja Vorontsov Date: 03/05/2019

Start time 03/05/2019 09:58 am Finish time 03/05/2019 11:16 am

## Property

Airport Terminal Joe B 907-690-2459 305 N Willow St Kenai AK 99611

Page 1 of 4

# Systems / Devices Summary Page

| - ,                |                          |                                    |                           |              |
|--------------------|--------------------------|------------------------------------|---------------------------|--------------|
| System / Device    | Quantity in the building | Quantity tested this<br>inspection | Quantity tested this year | Failed items |