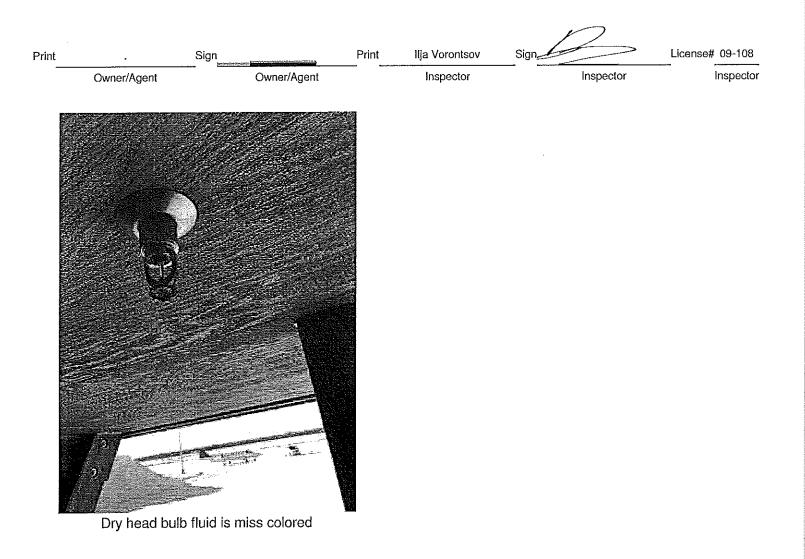

| -    |     | System status? Status 3                         |                   |

Horn: N/A Control Valve: N/A WIV: N/A Horn/Strobe: N/A PIV: N/A Cold Weather Valve: N/A Water Motor Gong: N/A

Please list any adjustments or corrections made during this inspection? Replaced 4 outdated system pressure gauges



City of Kenai 210 Fidalgo Kenai AK 99611

# Inspection and Testing Report Annual Sprinkler Inspection Inspected by: Ilja Vorontsov Date: 03/04/2019

Start time 03/04/2019 03:37 pm Finish time 03/04/2019 04:46 pm

## Property

Airport Operations Joe B 907-690-2459 515 N Willow St Kenai AK 99611

Page 5 of 5

Inspector Notes: Unknown if outdated dry heads have been tested. 5 yr internal system inspection is due. Dry head located by the fire watch office has miss colored bulb fluid





City of Kenai 210 Fidalgo Kenai AK 99611

# Inspection and Testing Report Annual Sprinkler Inspection Inspected by: Ilja Vorontsov Date: 03/05/2019

Start time 03/05/2019 08:22 am Finish time 03/05/2019 09:07 am

## Property

Beacon Fire Training Joe B 907-690-2459 450 Daubenspeck Cr Kenai AK 99611

Page 1 of 4

# Systems / Devices Summary Page

| System / Device    |   | Quantity tested this<br>inspection |   |  |
|--------------------|---|------------------------------------|---|--|
| Wet System         | - | -                                  | - |  |
| Supervisory Switch | - | 2                                  | 2 |  |
| Flow switch        | - | 1                                  | 1 |  |



City of Kenai 210 Fidalgo Kenai AK 99611

# Inspection and Testing Report Annual Sprinkler