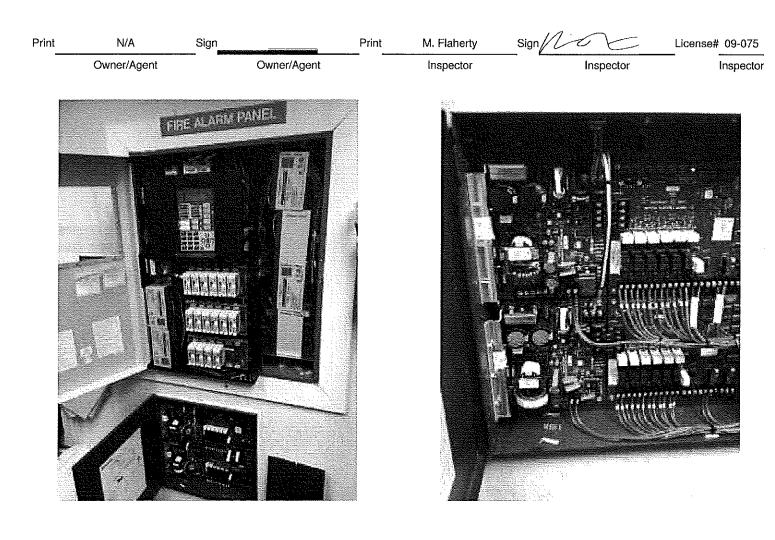

| FIRE ALARM SYSTEM  | INSPECTION REPORT |
|--------------------|-------------------|
| Job/Insp. Contract | # <u>F07030</u>   |
| Permit/File #      |                   |
| Inspection Date: _ | 3-10-15           |
| Page 1 of 2        |                   |

#### FACP

| Fire alarm manufacturer Notifier                  |             |      |    |
|---------------------------------------------------|-------------|------|----|
| Model # AFP-100                                   | Software Re | əv.: |    |
| Location Boiler 15xm                              |             |      |    |
| Battery model 2ah _ Oty _ Nominal Voltage _ 2     | )           |      |    |
| Date Installed                                    |             |      |    |
| A/C breaker panel # Breaker #                     | Yes         | NA   | No |
| Is A/C breaker identified and labeled fire alarm? |             |      |    |
| ASBUILT drawing on site?                          |             |      | Ø  |
| Date of last sensitivity test//4                  |             |      |    |
| SLC Class _B                                      |             |      |    |
| IDC Class//A                                      |             |      |    |
| NAC Class <u>B</u>                                |             |      |    |
| FACP TEST AND INSPECTIONS                         |             |      |    |