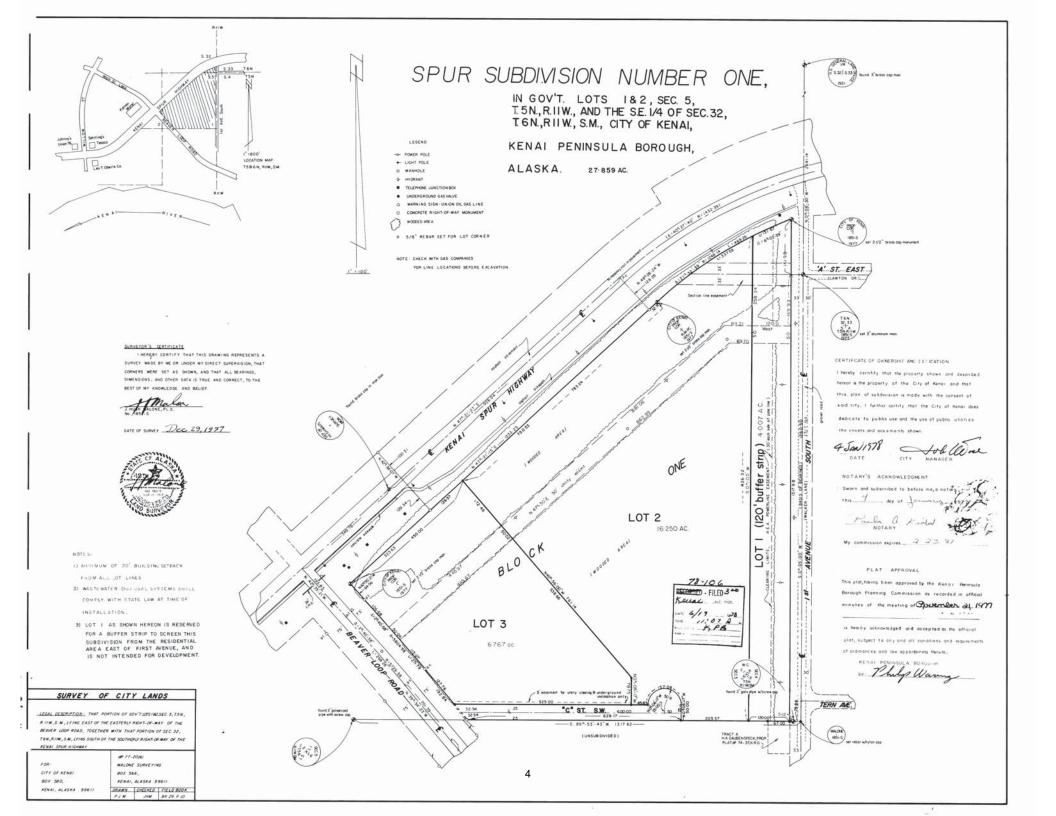

Ryan - here is a plat showing the reservation of Lot 1 along Walker Lane for the residents of the adjacent subdivision ("not intended for development"), as well as a 2007 petition by subdivision residents relating to that reservation. I would appreciate it if you would provide these for the Commission's work session tomorrow, as they relate to one of the parcels in the land management plan: on Map 31, parcel 04501003. Thank you.

# PETITION TO PRESERVE LOT 1-A, SPRUCEWOOD GLEN SUBDIVISION NO. 2, BUFFER STRIP

# WHEREAS:

- 1. In 1976, the City of Kenai Planning & Zoning Commission, in Resolution 76-3, recommended that the "Parcel" (the property how containing Three Bears, McDonald's and the Aspen Hotel) be rezoned from suburban residential to general commercial to reflect the need for commercial property; and
- 2. During the process of rezoning the property, the Commission recognized the need to create a buffer between the new commercial development, and the nearby neighborhood, that had been residential for many years prior to 1976.
- 3. In 1978, the Parcel was subdivided into several lots, by Plat 78-106, Spur Subdivision Number One. Plat 78-106 stated that Lot 1 was a "120' buffer strip," which was "reserved for a buffer strip to screen this subdivision from the residential area east of First Avenue, and is not intended for development." First Avenue is now known as Walker Lane. The "residential area east" of Walker Lane in 1978 consisted of Lawton Subdivision, Walker Subdivision and Central Heights Subdivision.
- 4. In 1984, portions of Spur Subdivision Number One, including Lot 1, were resubdivided by Plat 84-305, Sprucewood Glen Subdivision No. 2. In that resubdivision, Lot 1 became Lot 1-A; however, Plat No. 84-305 did not specifically remove the reservation of Lot 1/Lot 1-A as a buffer strip, for the benefit of the residents in the subdivisions east of Walker Lane.
- The City of Kenai Administration is proposing to resubdivide the Lot 1-A buffer strip into two separate parcels, Lots A and B, and put a public right of way between them (where there is currently a private easement). According to the Administration, Lot A (and the right of way) will be for commercial development, and Lot B would "re-establish a buffer." The Administration claims that the Lot 1/Lot 1-A buffer strip was "removed," because it was not re-stated in Plat 84-305, so the City could develop Lot 1-A for commercial purposes.
- 6. According to officials with local title companies and surveyor firms, a reservation cannot be removed without a later document that specifically removes the reservation. This was never done for the Lot 1-A buffer strip. Therefore, the undersigned residents of residential areas east of Walker Lane do not agree with the City Administration's position that our rights in the Lot 1-A buffer strip were removed by Plat 84-305.