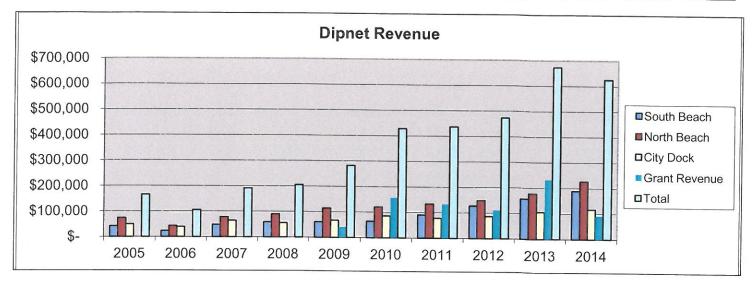

2014 revenues were \$624,728, \$53,509 more than the FY15 budget amount and \$48,564 less than 2013 revenues. It should be noted that participant revenues increased \$92,500 in 2014 and grant revenue decreased \$141,064. Participant revenue increased without an increase in fees but rather with the elimination of self-pay stations and better enforcement. A comparison of 2014 fishery revenue to prior years is shown below, it should be noted that the breakdown by site and service for 2013 and 2014 is based upon actual transactions. Prior year transactions by site and service were estimated. The cashiering system implemented in 2013 provides this level of detail and will enhance future revenue and fee change projections.

|               | 2005      | 2006      | 2007      | 2008      | 2009      | 2010      | 2011             | 2012      | 2013      | 2014       |
|---------------|-----------|-----------|-----------|-----------|-----------|-----------|------------------|-----------|-----------|------------|
| South Beach   | \$ 41,979 | \$ 23,003 | \$ 48,017 | \$ 58,876 | \$ 60,385 | \$ 64,509 | \$ 90,942        | \$127,265 | \$157,074 | \$189,226  |
| North Beach   | 73,686    | 43,069    | 78,205    | 90,356    | 113,576   | 120,314   | 133,349          | 148,481   | 177,599   | 226,221    |
| City Dock     | 49,540    | 39,157    | 64,583    | 55,363    | 66,569    | 85,964    | 78,194           | 86,342    | 105,512   | 117,238    |
| Grant Revenue |           |           |           |           | 41,150    | _156,920  | 133,563          | 111,073   | _233,107  | 92,043     |
| Total         | \$165,205 | \$105,229 | \$190,805 | \$204,595 | \$281,680 | \$427,707 | <u>\$436,048</u> | \$473,161 | \$673,292 | \$ 624,728 |