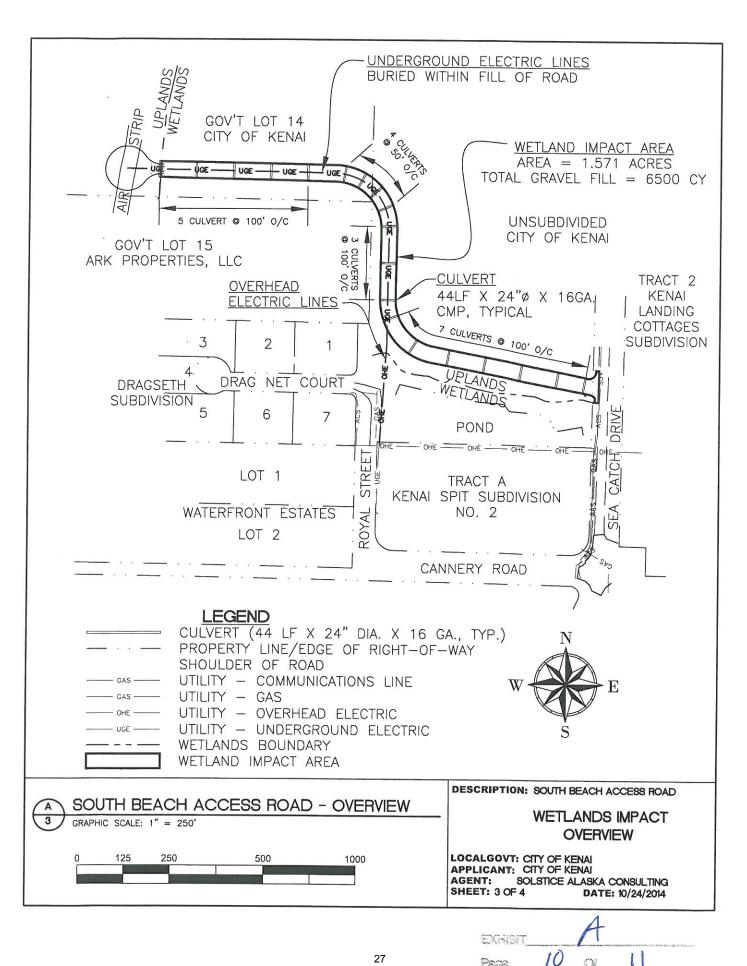

### Construction of a New Access to the Beach South of the Mouth of the Kenai River

As a component of eliminating conflicts with private property owners and providing enhanced access for the personal use fishery and other recreational users, the City approached the Legislature late in the 2013 session and requested \$2.3 million to fund construction of a new access road. The Legislature appropriated \$1.9 million for the project. This access would be constructed to the north of private properties in the area and eliminate alleged trespass issues across private property by fishery participants and others attempting to access the south shore at the mouth of the Kenai River.

To date the following has been accomplished:

- 1. A wetlands determination has been accomplished.
- 2. Selection of roadway alignment has been accomplished.
- 3. Design is 95% complete.
- A Jurisdictional Determination has been requested from the U.S. Corps of Engineers.
- An application for a 404 permit has been transmitted to the U.S. Corps of Engineers (Exhibit A).

The intent is to construct the new roadway in late spring 2015 to minimize environmental impacts and so that the roadway is operational for the 2015 Personal

Use Fishery.