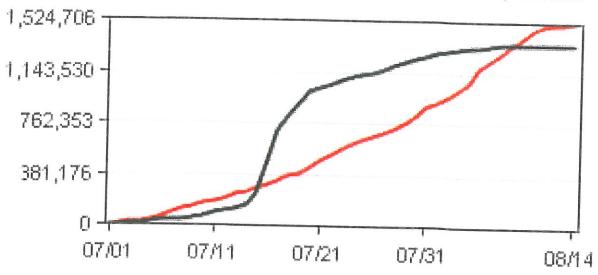

Unlike recent personal use fisheries, we did not see a large concentration of fish enter the river over a several day period. This year the return was spread out over the entire fishery, with a significant amount of late run sockeye returning to the Kenai River after the personal use fishery was closed.

2013 & 2014 Daily Late Run Sockeye Counts 2013-Black, 2014-Red

This year there were two major operational changes to the City's management plan. The first was to institute a "no wake" zone on a segment approximately 6,000 lineal feet in length along the south of the Kenai River. The second was to eliminate beach access along the section line easement at Old Cannery Road and to increase from one-lane to two-lane access at Dunes Road.