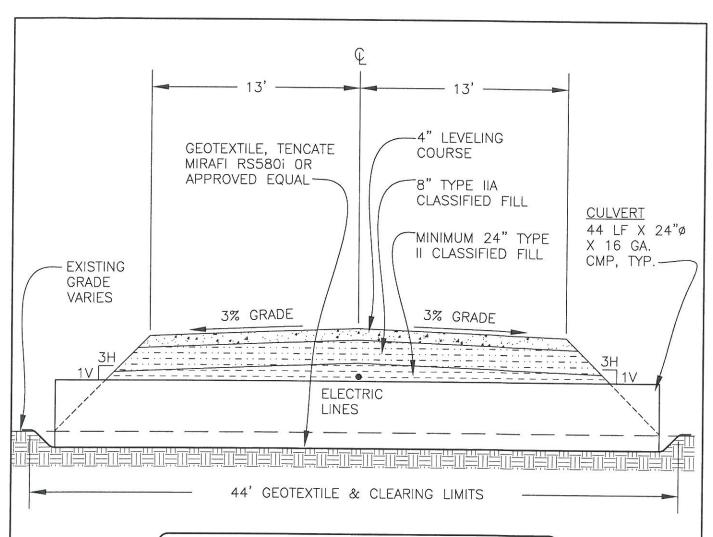

### Construction of a New Access to the Beach South of the Mouth of the Kenai River

As a component of eliminating conflicts with private property owners and providing enhanced access for the personal use fishery and other recreational users, the City approached the Legislature late in the 2013 session and requested \$2.3 million to fund construction of a new access road. The Legislature appropriated \$1.9 million for the project. This access would be constructed to the north of private properties in the area and eliminate alleged trespass issues across private property by fishery participants and others attempting to access the south shore at the mouth of the Kenai River.

To date the following has been accomplished:

- 1. A wetlands determination has been accomplished.
- 2. Selection of roadway alignment has been accomplished.
- 3. Design is 95% complete.
- A Jurisdictional Determination has been requested from the U.S. Corps of Engineers.
- An application for a 404 permit has been transmitted to the U.S. Corps of Engineers (Exhibit A).