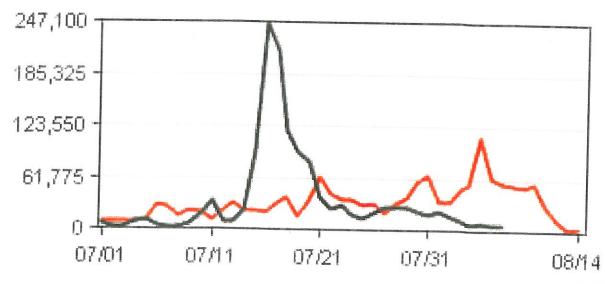

Unlike recent personal use fisheries, we did not see a large concentration of fish enter the river over a several day period. This year the return was spread out over the entire fishery, with a significant amount of late run sockeye returning to the Kenai River after the personal use fishery was closed.

2013 & 2014 Daily Late Run Sockeye Counts 2013-Black, 2014-Red

This year there were two major operational changes to the City's management plan. The first was to institute a "no wake" zone on a segment approximately 6,000 lineal feet in length along the south of the Kenai River. The second was to eliminate beach access along the section line easement at Old Cannery Road and to increase from one-lane to two-lane access at Dunes Road.