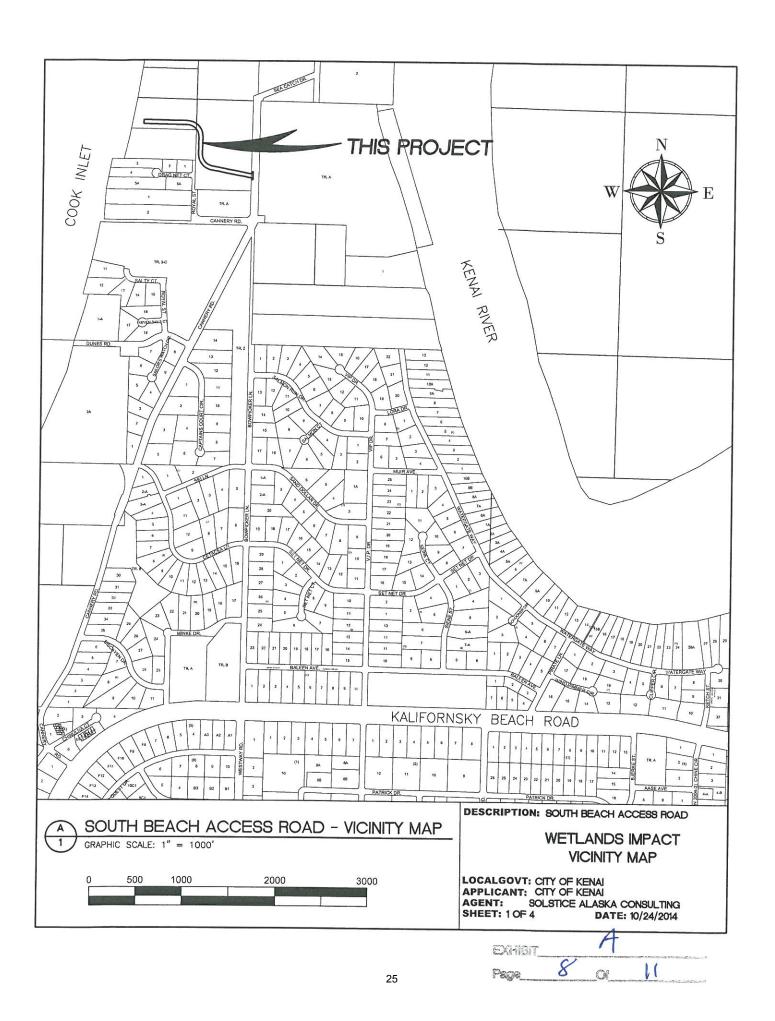

### Construction of a New Access to the Beach South of the Mouth of the Kenai River

As a component of eliminating conflicts with private property owners and providing enhanced access for the personal use fishery and other recreational users, the City approached the Legislature late in the 2013 session and requested \$2.3 million to fund construction of a new access road. The Legislature appropriated \$1.9 million for the project. This access would be constructed to the north of private properties in the area and eliminate alleged trespass issues across private property by fishery participants and others attempting to access the south shore at the mouth of the Kenai River.

To date the following has been accomplished:

- 1. A wetlands determination has been accomplished.
- 2. Selection of roadway alignment has been accomplished.
- 3. Design is 95% complete.
- A Jurisdictional Determination has been requested from the U.S. Corps of Engineers.
- An application for a 404 permit has been transmitted to the U.S. Corps of Engineers (Exhibit A).

The intent is to construct the new roadway in late spring 2015 to minimize environmental impacts and so that the roadway is operational for the 2015 Personal

Use Fishery.