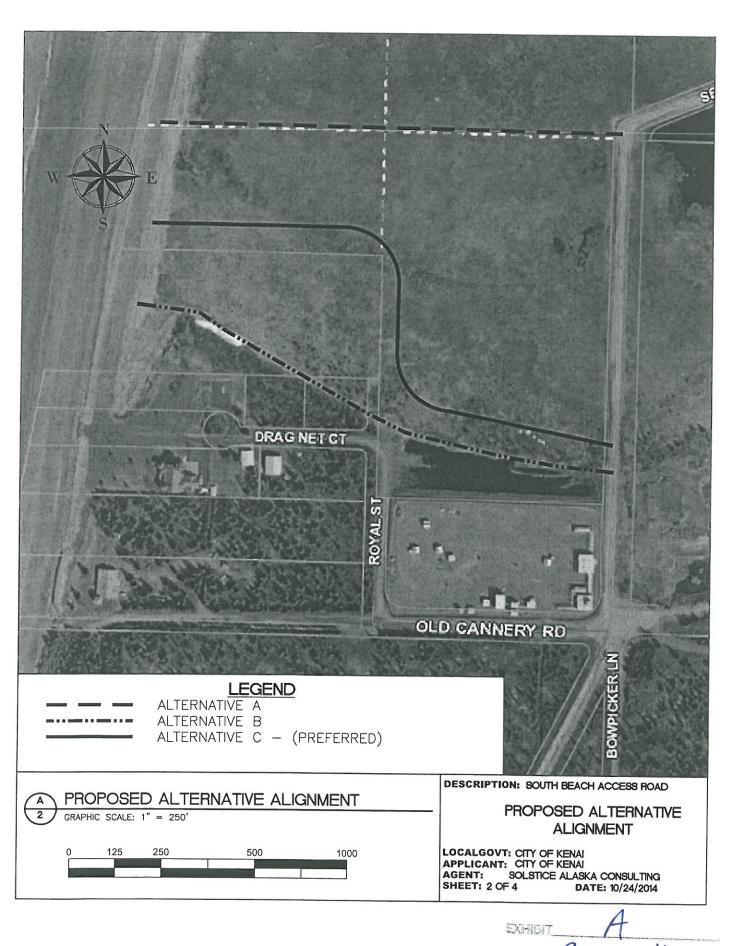

### Construction of a New Access to the Beach South of the Mouth of the Kenai River

As a component of eliminating conflicts with private property owners and providing enhanced access for the personal use fishery and other recreational users, the City approached the Legislature late in the 2013 session and requested \$2.3 million to fund construction of a new access road. The Legislature appropriated \$1.9 million for the project. This access would be constructed to the north of private properties in the area and eliminate alleged trespass issues across private property by fishery participants and others attempting to access the south shore at the mouth of the Kenai River.

To date the following has been accomplished:

- 1. A wetlands determination has been accomplished.
- 2. Selection of roadway alignment has been accomplished.
- 3. Design is 95% complete.
- A Jurisdictional Determination has been requested from the U.S. Corps of Engineers.
- An application for a 404 permit has been transmitted to the U.S. Corps of Engineers (Exhibit A).

The intent is to construct the new roadway in late spring 2015 to minimize environmental impacts and so that the roadway is operational for the 2015 Personal

Use Fishery.