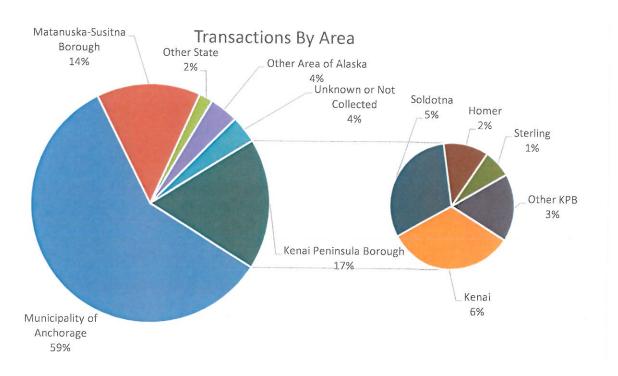

Data showed participants with 490 different mailing zip codes. Participants with a 99611 zip code were 6% of the total. Participants from the Central Peninsula, including Kenai, Soldotna, Sterling, Nikiski, and Kasilof were 14% of the total. The entire Kenai Peninsula Borough totaled 17%. The largest user group was from the Municipality of Anchorage at 59% with the Mat-Su Borough at 14%. Zip codes were collected from 96.31% of all fee paying participants.