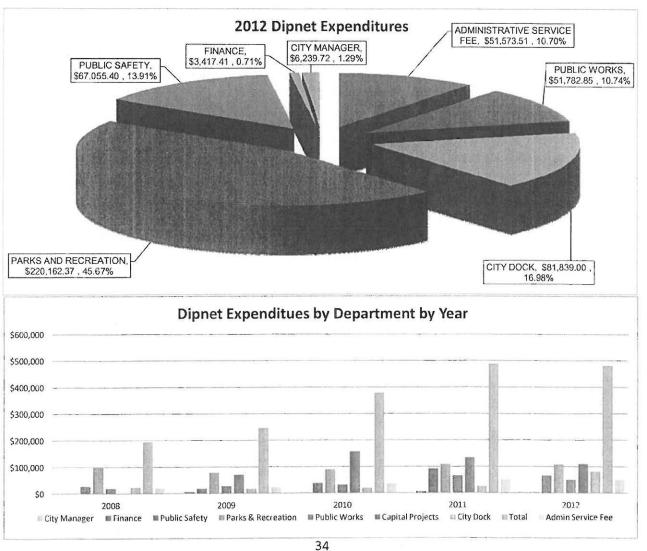

The purpose of this correspondence is to transmit for your review and discussion the above referenced annual report.

As detailed in the report, the City generated non-grant revenues of \$362,088.00 against non-grant expenditures (current & projected) of \$364,757.51, or revenues over expenditures of (\$2,669.51). If you include grant revenues and expenditures both of these values would be increased by \$111,073.03.

#### 2012 Dipnet Expenditures (personnel and fuel)

| Police Officers' Pay w/ benefits (272.6 +41 dedicated OT hrs)    | \$21,442.91 |
|------------------------------------------------------------------|-------------|
| TEO Pay w/ benefits (433.4 + 24 OT hrs)                          | \$8,820.15  |
| Dispatcher Pay w/ benefits (182 hrs) (20% of Dispatch time + OT) | \$9,729.24  |
| Fuel (TEOs \$1364.89, Officers \$841.25)*                        | \$2,206.14  |
| Total Kenai PD Expenditures for the 2012 Dipnet Season           | \$42,198.44 |