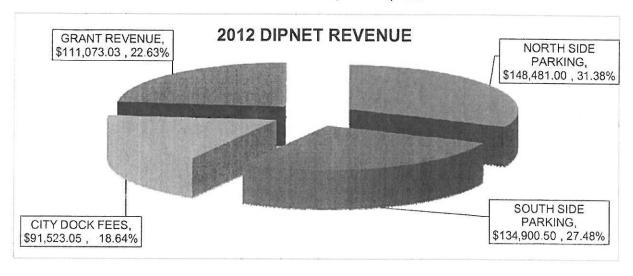

The purpose of this correspondence is to transmit for your review and discussion the above referenced annual report.

As detailed in the report, the City generated non-grant revenues of \$362,088.00 against non-grant expenditures (current & projected) of \$364,757.51, or revenues over expenditures of (\$2,669.51). If you include grant revenues and expenditures both of these values would be increased by \$111,073.03.

The 2012 season, based on non-grant revenues, exhibited the greatest activity to date, exceeding the 2011 non-grant revenues (\$320,634.00) by \$41,454 or 19.70%. This increase in revenue was caused by both an increase in camping fees (\$5.00) and a greater number of participants.

|    |                                                                    |                                                      | North Beach                                                                       |                                                    |                                                                 |  |  |
|----|--------------------------------------------------------------------|------------------------------------------------------|-----------------------------------------------------------------------------------|----------------------------------------------------|-----------------------------------------------------------------|--|--|
| \$ | Estimated Revenues from Parking (85%)  \$ 148,481.00 \$ 126,208.85 |                                                      | Estimated Number of<br>Transactions for<br>Parking @<br>\$15/Transaction          | Estimated Revenues<br>from Camping (15%)           | Estimated Number of Transactions for Camping @ \$20/Transaction |  |  |
|    |                                                                    | 120,208.83                                           | 8414                                                                              | \$ 22,272.15                                       | 1114                                                            |  |  |
|    |                                                                    |                                                      | South Beach                                                                       |                                                    |                                                                 |  |  |
| \$ | Total Revenue<br>127,265.00                                        | Estimated Revenues from Parking (80%) \$ 101,812.00  | Estimated Number of<br>Transactions for<br>Parking @<br>\$15/Transaction<br>6787  | Estimated Revenues from Camping (20%) \$ 25,453.00 | Estimated Number of Transactions for Camping @ \$20/Transaction |  |  |
|    |                                                                    | · · · · · · · · · · · · · · · · · · ·                | 0,0,                                                                              | 25,453.00                                          | 1273                                                            |  |  |
|    |                                                                    |                                                      | Dock/Boat Launch                                                                  |                                                    |                                                                 |  |  |
|    | Total Revenue                                                      | Estimated Revenues<br>from Parking & Launch<br>(80%) | Estimated Number of<br>Transactions for<br>Parking & Launch @<br>\$20/Transaction | Estimated Revenues<br>from Parking (20%)           | Estimated Number of<br>Transactions for<br>Parking @            |  |  |
| \$ | 86,342.00                                                          | \$ 69,073.60                                         | 3454                                                                              | \$ 17,268.40                                       | \$10/Transaction<br>1727                                        |  |  |
| -  | Totals                                                             | \$ 297,094.45                                        | 18655                                                                             | \$ 64,993.55                                       | 4113                                                            |  |  |

| Total Revenues        | \$<br>362,088.00 |
|-----------------------|------------------|
| Total Transactions    | 22768            |
| Total Estimated       | <br>             |
| Transactions for 2013 |                  |
| (-10%)                | 20491            |