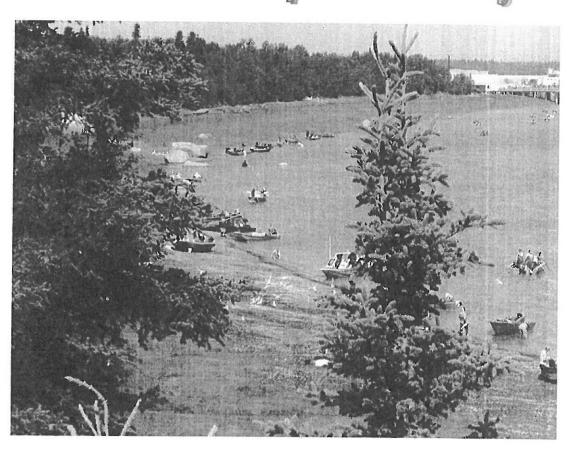

The 2012 dipnet season was unique; instead of starting slowly and increasing in intensity, dipnet activity started almost immediately. Within four days, the North Beach parking lot was at full capacity, and overflow parking opened during the first weekend. Overflow parking remained open, and at near full capacity, through the second weekend. During this time, South Beach was equally populated. After the second weekend the amount of dipnetters began to decline, often leaving the North Beach parking lot around 65% full. By the end of the season the North Beach parking lot was only about ½ full.

This year's season was similar to last year in terms of numbers of fish although user participation was clearly higher. This was probably once again attributed to a well advertised healthy run of fish and various closures affecting rivers north of the peninsula. Camping fees increased from \$15 to \$20 per 12-hour period this season. Several folks I spoke to during the fishery indicated that although they've participated in other personal use fisheries elsewhere, this was their first trip to the Kenai River and plan to return since at least basic amenities and services are provided, unlike other areas. The price increase (camping), congestion and limited beach space didn't appear to be much of a deterrent; easy access, facilities and basic services, order, and emergency/police services appeared to be a very positive attractant and one that participants have grown accustom to expect.