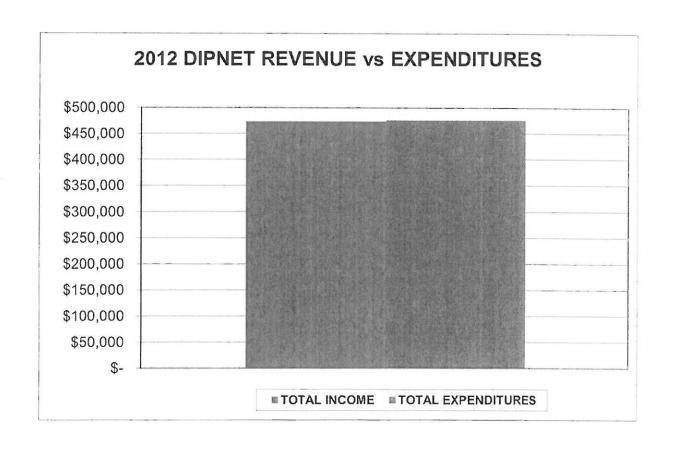

The purpose of this correspondence is to transmit for your review and discussion the above referenced annual report.

As detailed in the report, the City generated non-grant revenues of \$362,088.00 against non-grant expenditures (current & projected) of \$364,757.51, or revenues over expenditures of (\$2,669.51). If you include grant revenues and expenditures both of these values would be increased by \$111,073.03.

**Dipnet Report Summary** 

Enclosed is the City of Kenai's annual Dipnet Report for 2012, with reports from Police, Parks, Public Works, Fire and Finance. For the 2012 dipnet fishery, the City had total non-grant revenues of \$362,088 and total non-grant expenditures of \$364,757.51. A strong sockeye return again brought a tremendous number of dipnet participants to the mouth of the Kenai River.