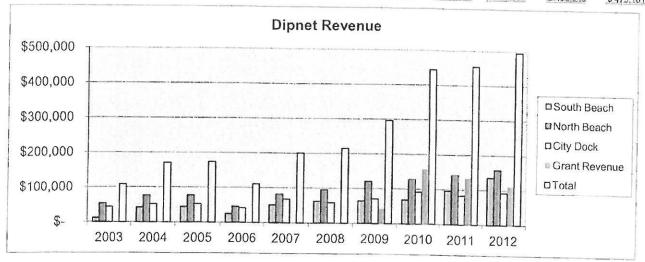

The 2012 season, based on non-grant revenues, exhibited the greatest activity to date, exceeding the 2011 non-grant revenues (\$320,634.00) by \$41,454 or 19.70%. This increase in revenue was caused by both an increase in camping fees (\$5.00) and a greater number of participants.

|    |                                                                    |                                                      | North Beach                                                                       |                                                    |                                                                 |  |  |
|----|--------------------------------------------------------------------|------------------------------------------------------|-----------------------------------------------------------------------------------|----------------------------------------------------|-----------------------------------------------------------------|--|--|
| \$ | Estimated Revenues from Parking (85%)  \$ 148,481.00 \$ 126,208.85 |                                                      | Estimated Number of<br>Transactions for<br>Parking @<br>\$15/Transaction          | Estimated Revenues<br>from Camping (15%)           | Estimated Number of Transactions for Camping @ \$20/Transaction |  |  |
|    |                                                                    | 120,208.83                                           | 8414                                                                              | \$ 22,272.15                                       | 1114                                                            |  |  |
|    |                                                                    |                                                      | South Beach                                                                       |                                                    |                                                                 |  |  |
| \$ | Total Revenue<br>127,265.00                                        | Estimated Revenues from Parking (80%) \$ 101,812.00  | Estimated Number of<br>Transactions for<br>Parking @<br>\$15/Transaction<br>6787  | Estimated Revenues from Camping (20%) \$ 25,453.00 | Estimated Number of Transactions for Camping @ \$20/Transaction |  |  |
|    |                                                                    | · · · · · · · · · · · · · · · · · · ·                | 0,0,                                                                              | 25,453.00                                          | 1273                                                            |  |  |
|    |                                                                    |                                                      | Dock/Boat Launch                                                                  |                                                    |                                                                 |  |  |
|    | Total Revenue                                                      | Estimated Revenues<br>from Parking & Launch<br>(80%) | Estimated Number of<br>Transactions for<br>Parking & Launch @<br>\$20/Transaction | Estimated Revenues<br>from Parking (20%)           | Estimated Number of<br>Transactions for<br>Parking @            |  |  |
| \$ | 86,342.00                                                          | \$ 69,073.60                                         | 3454                                                                              | \$ 17,268.40                                       | \$10/Transaction<br>1727                                        |  |  |
| -  | Totals                                                             | \$ 297,094.45                                        | 18655                                                                             | \$ 64,993.55                                       | 4113                                                            |  |  |

| Total Revenues        | \$<br>362,088.00 |
|-----------------------|------------------|
| Total Transactions    | 22768            |
| Total Estimated       | <br>             |
| Transactions for 2013 |                  |
| (-10%)                | 20491            |