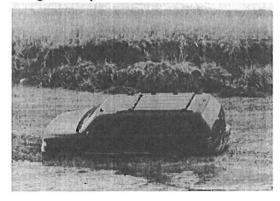

This year, as in past years, the TEOs collected a large amount of lost, mislaid and abandoned property. TEOs were successful at returning most of the items.

There were a high number of vehicles stuck on the North and South Beaches during the 2012 dipnet fishery. On several occasions these vehicles were saved from the tide due to quick action by officers and TEOs.