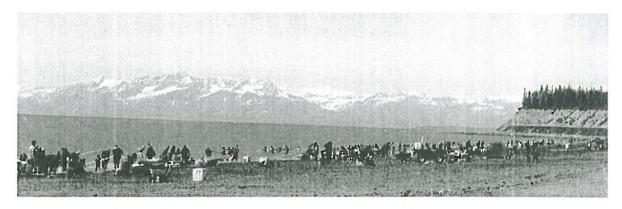

As with every year, TEOs and officers encountered traffic related issues within the North Beach area. The peak weeks resulted in heavy congestion on Kenai Ave. Limited space for vehicles at the end of Kenai Ave. continues to cause problems with traffic flow. This issue has been compounded by the dumpsters and permanent restrooms that are located at the end of Kenai Ave. On the weekends this area was primarily controlled by Salmon Frenzy volunteers, freeing officers and TEOs for other calls. Officers and volunteers worked hard to keep traffic moving as efficiently as possible. Heavy traffic in the evenings required near constant management by officers and TEOs during week days.

During the 2011 dipnet season there were many issues with the access road to Inlet Fish cannery. In response to these complaints the Kenai Streets department placed several no parking signs along both sides of the road. These signs were very effective in preventing road blockage during the 2012 dipnet season.