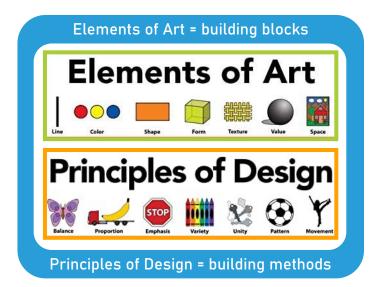

### **Elements of Art and Principles of Design**

**Elements of Art** are what make up a painting, drawing, print, ext. Not all elements are used in any given work of art, but they could if the artist desired it.

**Principles of Design** are what we do with the elements. How we apply these principles can determine the success of our art.

Creating art can be a very rewarding experience, but remember to keep it fun!