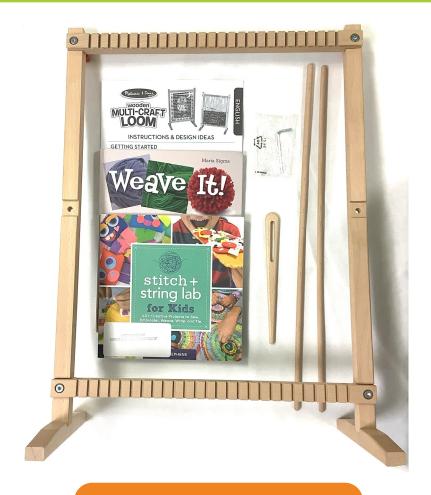

## Multi-Craft Loom

Artistic Concept: Weaving

**Recommended Ages:** 6+

**Scientific Practice:**Basic weaving techniques

### **ABOUT THIS KIT**

This multi-craft Loom inspires kids to create wearable, usable, and displayable art! Not only is weaving exciting and productive, it improves concentration and hand-eye coordination, and promotes fine motor skills and creative expression.

### Kit Contents & Replacement Costs

| Item Type                   | Description                                 | Cost  |
|-----------------------------|---------------------------------------------|-------|
| Object                      | Wooden multi-craft weaving<br>loom frame    | \$33  |
| Object                      | Plastic pouch: 4 bolts, 4 red<br>knobs      | \$5   |
| Objects                     | 2 wooden dowels, 1 wooden<br>weaving needle | \$5   |
| Book                        | Weave It!                                   | \$23  |
| Book                        | Stitch and String Lab                       | \$23  |
| Object                      | Nylon bag                                   | \$30  |
| Packaging & Processing Fee: |                                             | \$25  |
| Total Kit Replacement Cost: |                                             | \$144 |