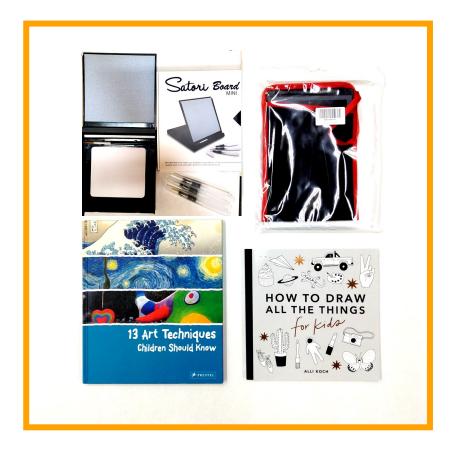

### Kit Contents & Replacement Costs

| Item Type                   | Description                               | Cost |
|-----------------------------|-------------------------------------------|------|
| Object                      | Satori Board Mini with 3 Brush Pens       | \$16 |
| Object                      | 8.5" LCD Drawing Board                    | \$16 |
| Book                        | 13 Art Techniques Children Should<br>Know | \$14 |
| Book                        | How to Draw All the Things for Kids       | \$13 |
| Packaging & Processing Fee: |                                           | \$25 |
| Total Kit Replacement Cost: |                                           | \$84 |