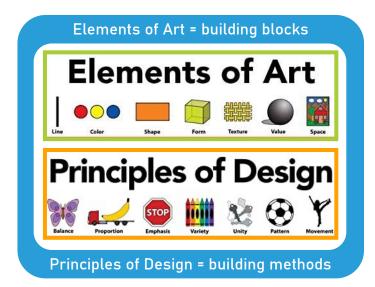

### **Elements of Art and Principles of Design**

**Elements of Art** are what make up a painting, drawing, print, ext. Not all elements are used in any given work of art, but they could if the artist desired it.

**Principles of Design** are what we do with the elements. How we apply these principles can determine the success of our art.

Creating art can be a very rewarding experience, but remember to keep it fun!