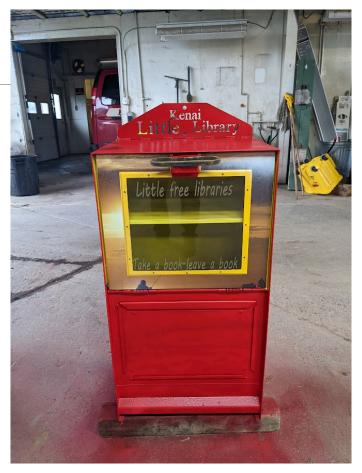

-------|
| Add to item 2. | <ul><li>Introduction</li><li>Parks &amp; Recreation Review Presentation</li></ul> | Parks & Recreation Director |



### Kenai Parks and Recreation Review "View from Scout Park"

Operations The beginning stages of the greenhouse operations for summer plants.

Greenhouse



### More plants for the summer season





### Leif Hanson/Bluff Overlook Planter Box



### Leif Hanson Memorial Park



# Leif Hanson









## Volunteer planting day



# Various Planter boxes









### Various Planter Boxes







Kenai Visitors & Cultural Center







#### More planters throughout the city





# Cunningham Park Sign Refinished





### Easter Egg Hunt at Municipal Park





### Staff setting up for a special event





### Staff painting Little Free Libraries







# Staff installing new scoreboard at Little League fields



### Hazardous Tree Removal/Municipal Park





### Removing stumps throughout the city



### Slash Site management