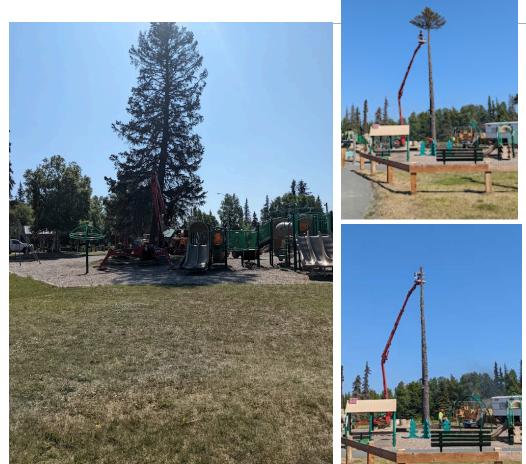

ul> | Parks & Recreation Director |



### Kenai Parks and Recreation Review "View from Scout Park"

Operations The beginning stages of the greenhouse operations for summer plants.

Greenhouse



### More plants for the summer season





### Leif Hanson/Bluff Overlook Planter Box



### Leif Hanson Memorial Park



# Leif Hanson









## Volunteer planting day



# Various Planter boxes









### Various Planter Boxes







Kenai Visitors & Cultural Center







#### More planters throughout the city





# Cunningham Park Sign Refinished





### Easter Egg Hunt at Municipal Park





### Staff setting up for a special event





### Staff painting Little Free Libraries







# Staff installing new scoreboard at Little League fields



### Hazardous Tree Removal/Municipal Park





### Removing stumps throughout the city



### Slash Site management